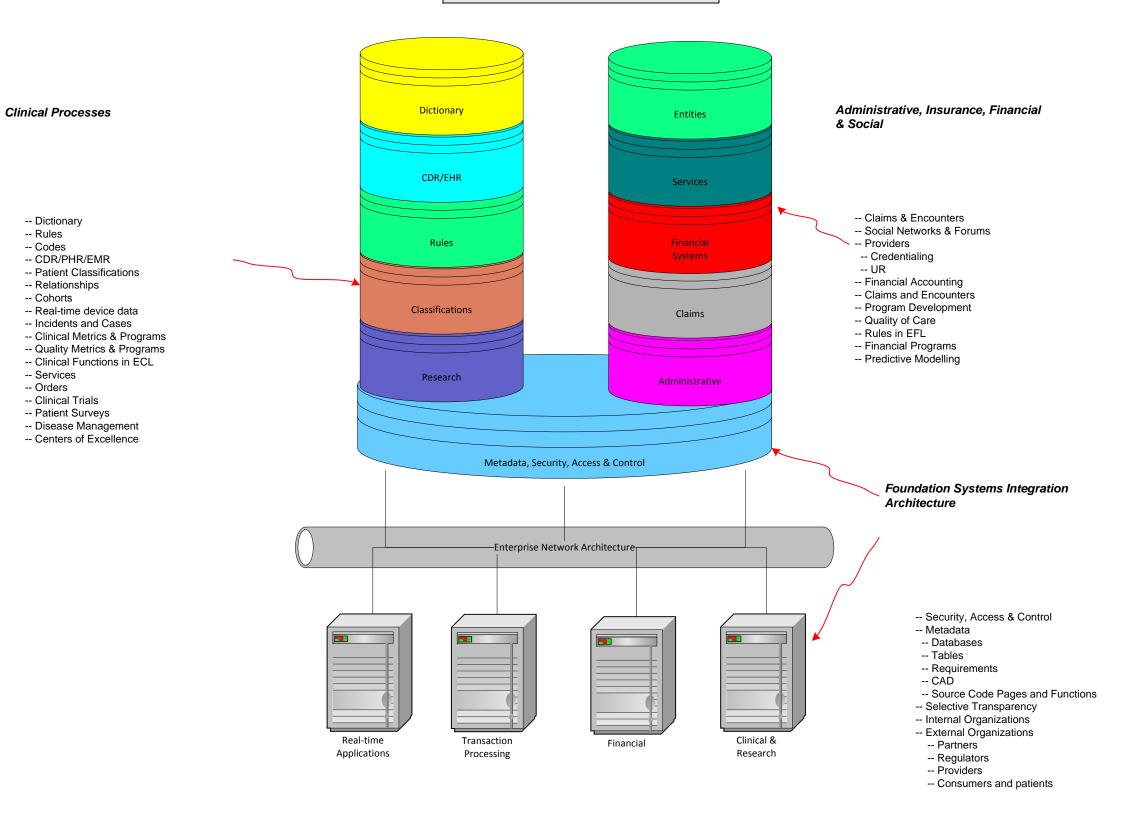

## Applications Share "Pages", Functions & Databases in Oracle

**Integrated Applications, Vocabulary, Transaction Processing, Rule Engine & One Logical Database** 

Applications

--Credentialing

--Reporting & Research

--Messages --Disease Management

--Worker's Compensation

--Case Management --EMR/PHR/CDR --Claims & Encounters --Signal Detection

--Analytics

--UR

--EAP

--Disability

--Reinsurance

Oracle Databases

- Single Audit point

- PL/SQL Function Calls - Transaction Queues -- transactions -- webservices