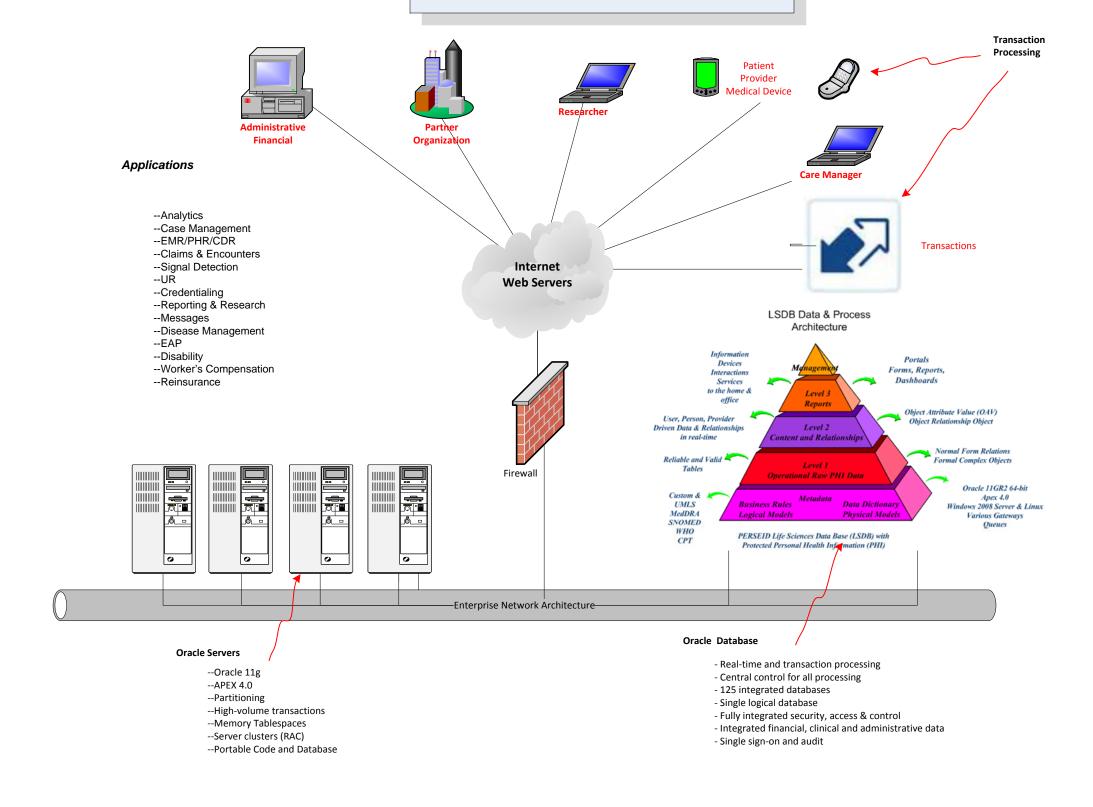

## Applications Share "Pages", Functions & Databases in Oracle

**Integrated Applications, Vocabulary, Transaction Processing, Rule Engine & One Logical Database** 

Applications

--Credentialing

--Reporting & Research

--Messages --Disease Management

--Worker's Compensation

--Case Management --EMR/PHR/CDR --Claims & Encounters --Signal Detection

--Analytics

--UR

--EAP

--Disability

--Reinsurance

Oracle Databases

- Single Audit point

- PL/SQL Function Calls - Transaction Queues -- transactions -- webservices