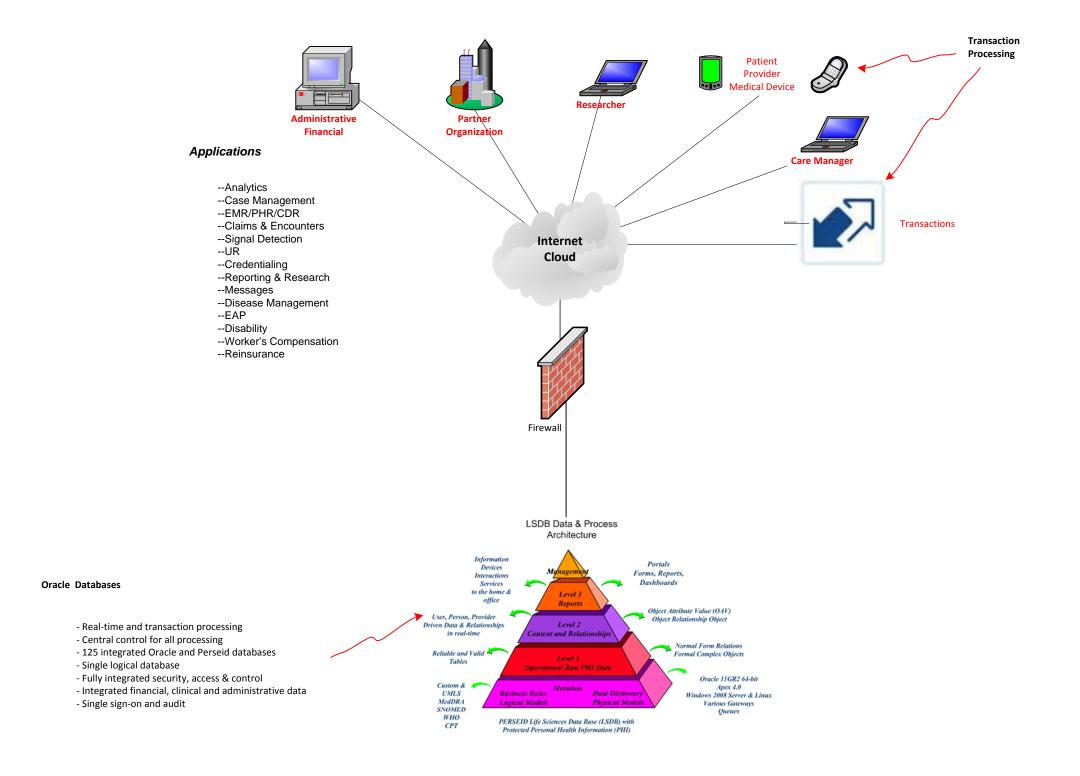

## Applications Share "Pages", Functions & Databases in Oracle

**Integrated Applications, Vocabulary, Transaction Processing, Rule Engine & One Logical Database** 

Applications

--Credentialing

--Reporting & Research

--Messages --Disease Management

--Worker's Compensation

--Case Management --EMR/PHR/CDR --Claims & Encounters --Signal Detection

--Analytics

--UR

--EAP

--Disability

--Reinsurance

Oracle Databases

- Single Audit point

- PL/SQL Function Calls - Transaction Queues -- transactions -- webservices