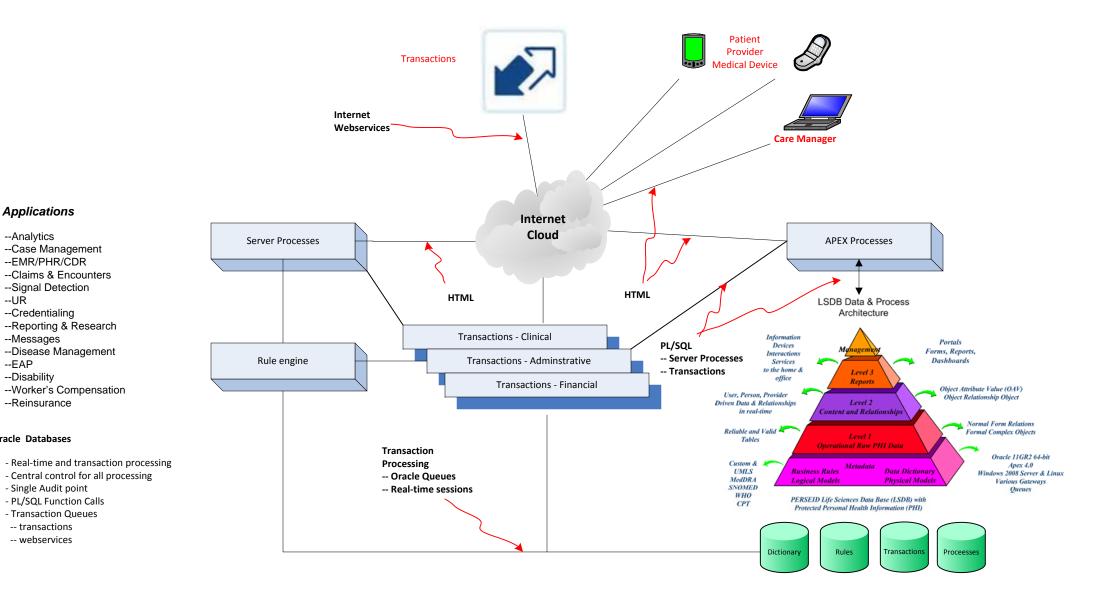

## Applications Share "Pages", Functions & Databases in Oracle

**Integrated Applications, Vocabulary, Transaction Processing, Rule Engine & One Logical Database** 

Applications

--Credentialing

--Reporting & Research

--Messages --Disease Management

--Worker's Compensation

--Case Management --EMR/PHR/CDR --Claims & Encounters --Signal Detection

--Analytics

--UR

--EAP

--Disability

--Reinsurance

Oracle Databases

- Single Audit point

- PL/SQL Function Calls - Transaction Queues -- transactions -- webservices